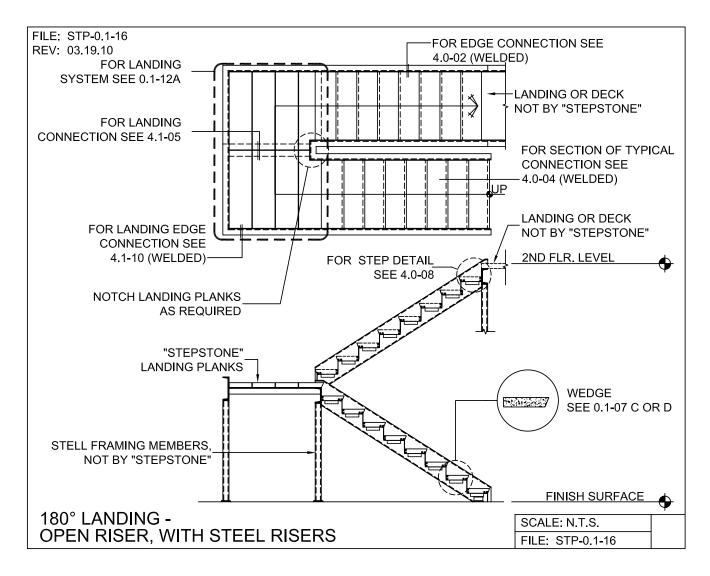

## Steel Stringer System - Support Layouts

PRECAST CONCRETE TREADS, LANDINGS, AND BALCONIES SHOWN ON PLANS SHALL BE FROM THE "STEPTREAD" SYSTEM BY "STEPSTONE, INC." OF GARDENA, CA. FOR STEEL OR WOOD CONSTRUCTION. THE MANUFACTURER IS TO SUPPLY ALL PRECAST CONCRETE PARTS WITH EACH "STEPTREAD" AND FEATURING EITHER CAST IN THREADED INSERTS FOR BOLTING OR AN EMBEDDED BOTTOM WELD PLATE FOR WELDING. ALL REINFORCING AND CONNECTIONS WILL BE ZINC PLATED. ONLY ITEMS NOTED BY "STEPSTONE, INC." SHALL BE FURNISHED BY "STEPSTONE, INC." SUCH ITEMS SHALL BE INSTALLED BY OTHERS.